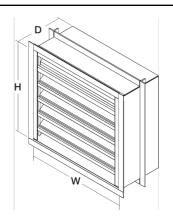

## **Construction Features**

| Frame Material | Heavy gauge extruded 6063T5 aluminum                   |
|----------------|--------------------------------------------------------|
| Frame Type     | No Flange                                              |
| Blade Material | Heavy gauge extruded aluminum                          |
| Certifications | AMCA 500-L Air<br>Performance and Water<br>Penetration |
| Certifications | TAS 201 (Large Missile Impact)                         |
| Certifications | TAS 202 (Uniform Static Air Pressure)                  |
| Certifications | TAS 203 (Cyclic Wind                                   |