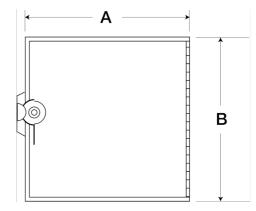

# Hinged Access Door, 14 In Sq

Access doors are designed for use in low to medium pressure duct systems. They provide a durable, practical, and inexpensive means of gaining access to damper components inside the ductwork. •Continuous piano-style hinge

•13.25 x 13.25 inch recommended duct opening