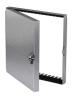

# Hinged Access Door, 18 In Sq

Access doors are designed for use in low to medium pressure duct systems. They provide a durable, practical, and inexpensive means of gaining access to damper components inside the ductwork. •Continuous piano-style hinge

•17.25 x 17.25 inch recommended duct opening

## **Construction Features**

| Frame Material          | Galvanized Steel |
|-------------------------|------------------|
| Door Panel Construction | Galvanized Steel |
| Insulation              | 1 in fiberglass  |