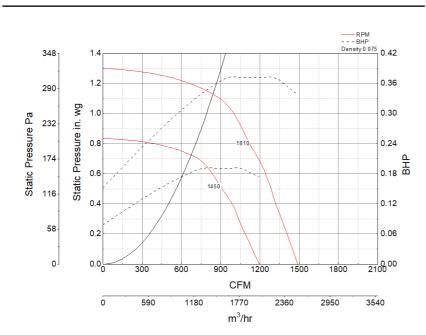

## **Performance Characteristics**

# Air and Sound Performance

48

NEMA Frame Size

Min Fan RPM Max Fan RPM Ps (in. Max BHP 0 0.125 0.25 0.375 0.625 0.875 Motor HP 0.5 0.75 1 wg) 1,282 CFM 1,489 1,437 1,385 1.333 1,229 1,153 1,080 995 1/30.37 1810 1450 15.3 14.3 15 13.3 12.7 Sones 15.6 13.8 13.7 13.6