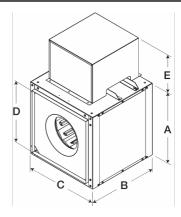

- •13.875 x 13.875 inch inlet width x height
- •13.875 x 13.875 inch outlet width x height
- Horizontal or vertical mounting