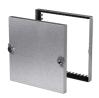

## Cam style access door, 24 In Sq

Access doors are designed for use in low to medium pressure duct systems. They provide a durable, practical, and inexpensive means of gaining access to damper components inside the ductwork. •Plated steel latches with galvanized steel strikes

•23.25 x 23.25 inch recommended duct opening

Certifications

## **Construction Features**

| Frame Material          | Galvanized Steel |
|-------------------------|------------------|
| Door Panel Construction | Galvanized Steel |
| Insulation              | 1 in fiberglass  |