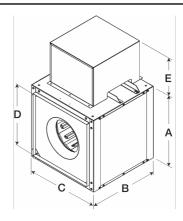

- •13.875 x 13.875 inch inlet width x height
- •13.875 x 13.875 inch outlet width x height
- •Horizontal or vertical mounting