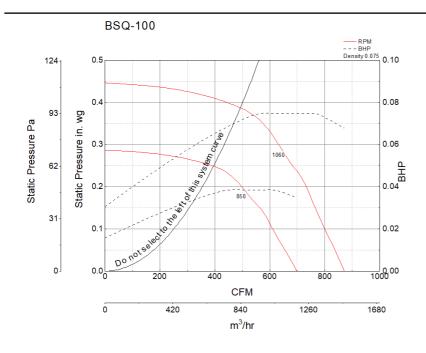

# **Performance Characteristics**

## Air and Sound Performance

| Motor HP   | Max BHP | Max Fan RPM | Min Fan RPM | Ps (in. wg) | 0   | 0.125 | 0.25 | 0.375 |
|------------|---------|-------------|-------------|-------------|-----|-------|------|-------|
| 1/4 0.08 1 | 1000    | 850         | CFM         | 872         | 783 | 683   | 520  |       |
|            | 1060    |             | Sones       | 7.9         | 7.6 | 7.3   | 7    |       |