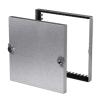

# Cam style access door, 8 In Sq

Access doors are designed for use in low to medium pressure duct systems. They provide a durable, practical, and inexpensive means of gaining access to damper components inside the ductwork.

- •Plated steel latches with galvanized steel strikes
- •7.25 x 7.25 inch recommended duct opening

## **Construction Features**

| Frame Material          | Galvanized Steel |
|-------------------------|------------------|
| Door Panel Construction | Galvanized Steel |
| Insulation              | 1 in fiberglass  |