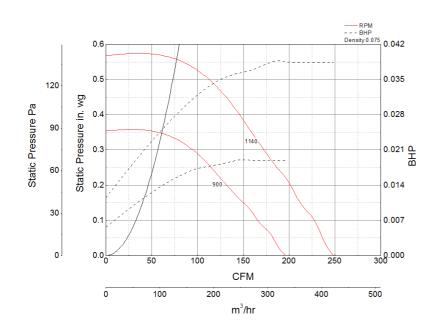

# **Performance Characteristics**

# Air and Sound Performance

| Motor HP | Max BHP | Max Fan RPM | Min Fan RPM | Ps (in. wg) | 0   | 0.125 | 0.25 | 0.375 | 0.5 |
|----------|---------|-------------|-------------|-------------|-----|-------|------|-------|-----|
| 1/6      | 0.04    | 1140        | 900         | CFM         | 248 | 220   | 187  | 152   | 109 |
|          | 0.04    |             |             | Sones       | 5.3 | 5.4   | 5.1  | 4.9   | 4.7 |