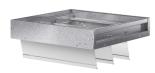

# Backdraft damper, vertical or horizontal mount, Model WD-410, 24 In Sq, No Flange, Performance up to 2,500 ft/min

The WD-410 series are non-motorized backdraft dampers which may be mounted either vertically for intake air or mounted horizontally to allow vertical airflow down and prevent reverse airflow. The dampers are opened by air pressure differential and closed by springs.

•Width and height furnished approximately 0.125 in. under size

### **Construction Features**

| Frame Material | Galvanized Steel     |
|----------------|----------------------|
| Frame Type     | No Flange            |
| Blade Material | Roll formed aluminum |