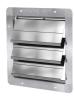

# Backdraft damper, vertical mount, Model BD-320, 16 In Sq, Flange on Discharge, Performance up to 1,500 ft/min

The BD-320 is a vertical mount backdraft damper designed to allow horizontal airflow and prevent reverse airflow. The dampers are opened by air pressure differential and closed by gravity. The damper features a galvanized steel frame with a flange on the discharge side and aluminum blades.

## **Construction Features**

| Frame Material | Galvanized Steel    |
|----------------|---------------------|
| Frame Type     | Flange on Discharge |
| Blade Material | Aluminum            |
| Certifications | AMCA Air &Leakage   |