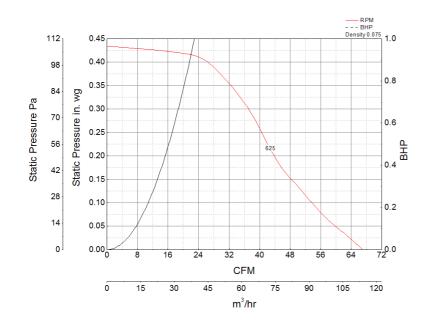

## **Performance Characteristics**

## Air and Sound Performance

|  | Watts    | Max Fan RPM | Min Fan RPM | Ps (in. wg) | 0   | 0.125 | 0.25 | 0.375 |
|--|----------|-------------|-------------|-------------|-----|-------|------|-------|
|  | 37.8 625 | 500         | CFM         | 67          | 51  | 40    | 29   |       |
|  |          |             | Sones       | 1.2         | 1.4 | 2     | 3    |       |