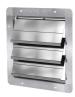

# Backdraft damper, vertical mount, Model BD-320, 14 In Sq, Flange on Discharge, Performance up to 1,500 ft/min

The BD-320 is a vertical mount backdraft damper designed to allow horizontal airflow and prevent reverse airflow. The dampers are opened by air pressure differential and closed by gravity. The damper features a galvanized steel frame with a flange on the discharge side and aluminum blades.

## **Construction Features**

| Frame Material | Galvanized Steel    |
|----------------|---------------------|
| Frame Type     | Flange on Discharge |
| Blade Material | Aluminum            |
| Certifications | AMCA Air &Leakage   |