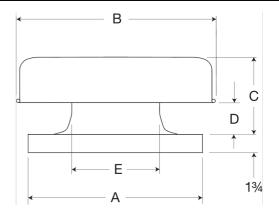

- •22 x 22 inch base with prepunched mounting holes for easy attachment to roof curb
- •All aluminum exterior for corrosion-resistant construction
- •Integral birdscreen to prevent entry of birds and small objects