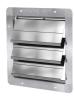

# Backdraft damper, vertical mount, Model BD-320, 10 In Sq, Flange on Discharge, Performance up to 1,500 ft/min

The BD-320 is a vertical mount backdraft damper designed to allow horizontal airflow and prevent reverse airflow. The dampers are opened by air pressure differential and closed by gravity. The damper features a galvanized steel frame with a flange on the discharge side and aluminum blades.

### **Construction Features**

| Frame Material | Galvanized Steel    |
|----------------|---------------------|
| Frame Type     | Flange on Discharge |
| Blade Material | Aluminum            |
| Certifications | AMCA Air &Leakage   |