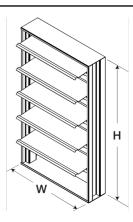

## Backdraft damper, vertical mount, Model WD-330, 23 In Sq, No Flange, Performance up to 2,500 ft/min

The WD-330 series dampers are designed to prevent reverse airflow in horizontal exhaust applications. The WD-330 features a pressure sensitive blade design that opens and remains open under low velocity conditions. The dampers are opened by air pressure differential and closed by gravity. Galvanized steel, flangeless frame. •Width and height furnished approximately 0.125 in.