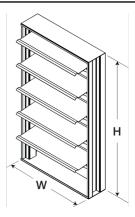

# Backdraft damper, vertical mount, Model WD-330, 12 In Sq, No Flange, Performance up to 2,500 ft/min

The WD-330 series dampers are designed to prevent reverse airflow in horizontal exhaust applications. The WD-330 features a pressure sensitive blade design that opens and remains open under low velocity conditions. The dampers are opened by air pressure differential and closed by gravity. Galvanized steel, flangeless frame.

•Width and height furnished approximately 0.125 in. under size

### **Construction Features**

| Frame Material | Galvanized Steel     |
|----------------|----------------------|
| Frame Type     | No Flange            |
| Blade Material | Roll formed aluminum |