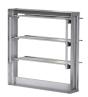

# Backdraft damper, vertical mount, Model WD-330, 12 In Sq, No Flange, Performance up to 2,500 ft/min

The WD-330 series dampers are designed to prevent reverse airflow in horizontal exhaust applications. The WD-330 features a pressure sensitive blade design that opens and remains open under low velocity conditions. The dampers are opened by air pressure differential and closed by gravity. Galvanized steel, flangeless frame.

### **Construction Features**

| Frame Material | Galvanized Steel     |
|----------------|----------------------|
| Frame Type     | No Flange            |
| Blade Material | Roll formed aluminum |