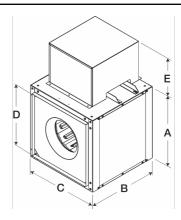

- •11.875 x 11.875 inch inlet width x height
- •11.875 x 11.875 inch outlet width x height
- Horizontal or vertical mounting