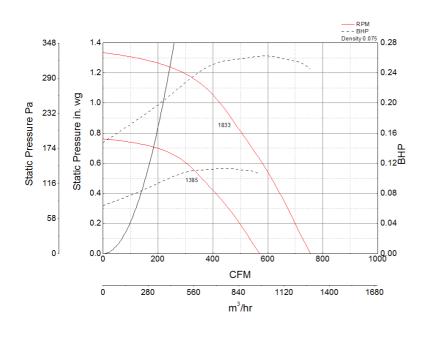

### **Performance Characteristics**

## Air and Sound Performance

| Motor HP | Max BHP | Max Fan<br>RPM | Min Fan<br>RPM | Ps (in.<br>wg) | 0    | 0.125 | 0.25 | 0.375 | 0.5 | 0.625 | 0.75 | 0.875 | 1    |
|----------|---------|----------------|----------------|----------------|------|-------|------|-------|-----|-------|------|-------|------|
| 1/4 0.26 | 0.26    | 1833           | 1385           | CFM            | 756  | 720   | 687  | 650   | 613 | 570   | 524  | 475   | 424  |
|          | 0.26    |                |                | Sones          | 15.8 | 15.4  | 15.1 | 14.6  | 14  | 13.9  | 13.9 | 13.6  | 13.2 |