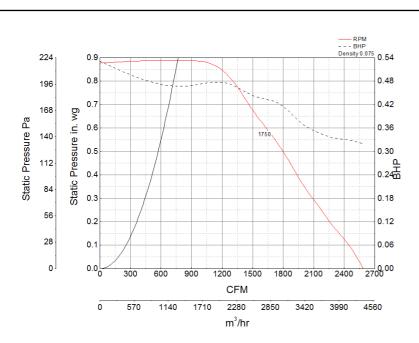

## Performance Characteristics

## Air and Sound Performance

| Motor HP | Max BHP | Max Fan<br>RPM | Min Fan<br>RPM | Ps (in. wg) | 0     | 0.125 | 0.25  | 0.375 | 0.5   | 0.625 | 0.75  |
|----------|---------|----------------|----------------|-------------|-------|-------|-------|-------|-------|-------|-------|
| 1/2      | 0.46    | 1750           | 0              | CFM         | 2,586 | 2,395 | 2,176 | 1,979 | 1,875 | 1,711 | 1,380 |
|          |         | 0.46           | 1750           | 0           | Sones | 20    | 19.8  | 19.9  | 19.9  | 20    | 21    |