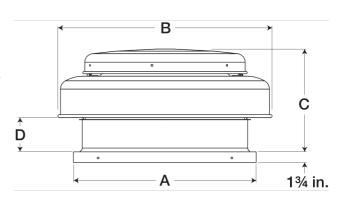

- •22 x 22 inch base with prepunched mounting holes for easy attachment to roof curb
- •12 inch fabricated aluminum propeller designed for low sound levels
- •16.5 x 16.5 inch recommended roof opening