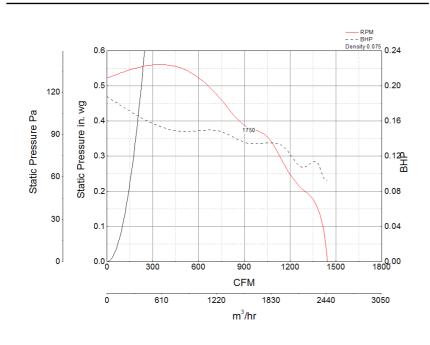

# **Performance Characteristics**

# Air and Sound Performance

| Motor HP      | Max BHP | Max Fan RPM | Min Fan RPM | Ps (in. wg) | 0     | 0.125 | 0.25 | 0.375 | 0.5 |
|---------------|---------|-------------|-------------|-------------|-------|-------|------|-------|-----|
| 1/4 0.15 1750 | 1750    | 0           | CFM         | 1,444       | 1,400 | 1,203 | 953  | 641   |     |
|               | 0       | Sones       | 11.4        | 11.6        | 12.2  | 15.1  | 15.8 |       |     |