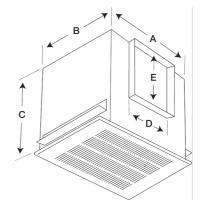

### **Construction Features**

| Drive Type         | Direct Drive      |
|--------------------|-------------------|
| Impeller Type      | Centrifugal Wheel |
| Impeller Material  | Polypropylene     |
| Housing Material   | Galvanized Steel  |
| Includes           | Backdraft damper  |
| Includes           | Mounting brackets |
| Certifications     | AMCA Air &Sound   |
| Certifications     | UL/cUL 507        |
| Speed Controllable | Yes               |