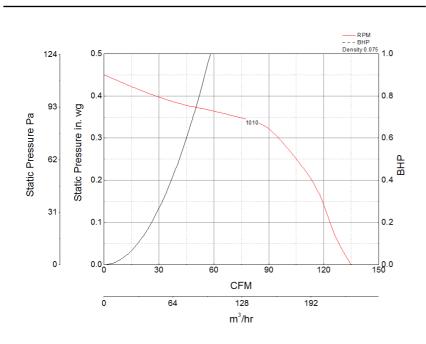

# Performance Characteristics

## Air and Sound Performance

| Watts   | Max Fan RPM | Min Fan RPM | Ps (in. wg) | 0   | 0.125 | 0.25 |
|---------|-------------|-------------|-------------|-----|-------|------|
| 23 1010 | 808         | CFM         | 144         | 127 | 109   |      |
|         |             | Sones       | 0.4         | 0.4 | 0.6   |      |