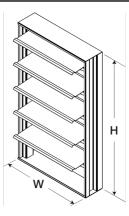

# Backdraft damper, vertical mount, Model WD-320, 18 In Sq, Flange on Discharge, Performance up to $2,500~\rm{ft/min}$

The WD-320 series dampers are designed to prevent reverse airflow in horizontal exhaust applications. The WD-320 features a pressure sensitive blade design that opens and remains open under low velocity conditions. The dampers are opened by air pressure differential and closed by gravity. Galvanized steel frame with flange on the discharge side.

•Width and height furnished approximately 0.125 in. under size

## **Construction Features**

| Frame Material | Galvanized Steel     |
|----------------|----------------------|
| Frame Type     | Flange on Discharge  |
| Blade Material | Roll formed aluminum |