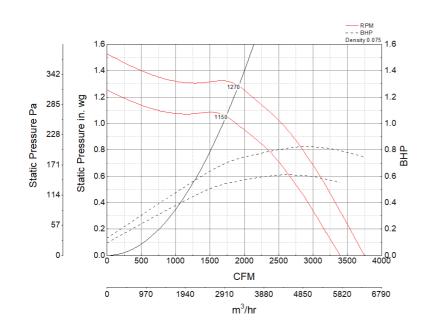

### **Performance Characteristics**

### Air and Sound Performance

| Motor<br>HP | Max<br>BHP | Max Fan<br>RPM | Min Fan<br>RPM | Ps (in.<br>wg) | 0     | 0.125 | 0.25  | 0.375 | 0.5   | 0.625 | 0.75  | 0.875 | 1     | 1.25 |
|-------------|------------|----------------|----------------|----------------|-------|-------|-------|-------|-------|-------|-------|-------|-------|------|
| 1 1/2 0.82  | 1270       | 70 1150        | CFM            | 3,751          | 3,618 | 3,485 | 3,355 | 3,218 | 3,070 | 2,915 | 2,748 | 2,537 | 1,991 |      |
|             |            |                | Sones          | 18.5           | 17.9  | 17.4  | 16.9  | 16.6  | 16.3  | 15.9  | 15.5  | 15.3  | 13.7  |      |