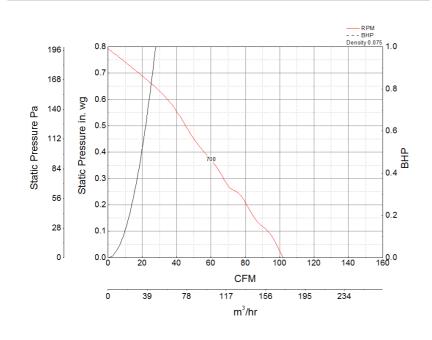

### **Performance Characteristics**

## Air and Sound Performance

| Watts | Max Fan RPM | Min Fan RPM | Ps (in. wg) | 0   | 0.125 | 0.25 | 0.375 |
|-------|-------------|-------------|-------------|-----|-------|------|-------|
| 21.1  | 700         | 700 560     | CFM         | 104 | 89    | 72   | 57    |
|       | /00         |             | Sones       | 1   | 1     | 1.5  | 2     |