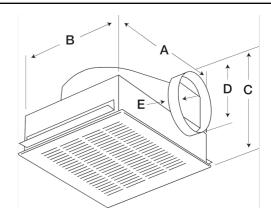

# **Construction Features**

| Drive Type         | Direct Drive      |
|--------------------|-------------------|
| Impeller Type      | Centrifugal Wheel |
| Impeller Material  | Polypropylene     |
| Housing Material   | Galvanized Steel  |
| Includes           | Backdraft damper  |
| Includes           | Mounting brackets |
| Certifications     | AMCA Air &Sound   |
| Certifications     | UL/cUL 507        |
| Speed Controllable | Yes               |