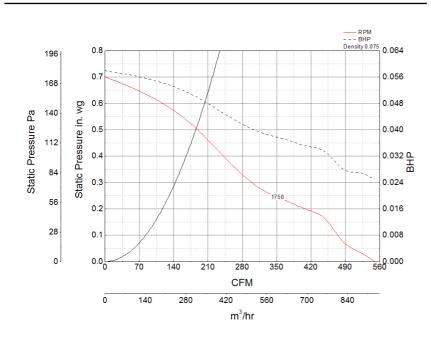

## **Performance Characteristics**

# Air and Sound Performance

| Motor HP | Max BHP | Max Fan RPM | Min Fan RPM | Ps (in. wg) | 0    | 0.125 | 0.25 | 0.375 | 0.5 |
|----------|---------|-------------|-------------|-------------|------|-------|------|-------|-----|
| 1/8 0.05 | 1750    | 0           | CFM         | 550         | 465  | 347   | 255  | 189   |     |
|          |         |             | Sones       | 9.6         | 10.5 | 13.2  | 12   | 16.8  |     |