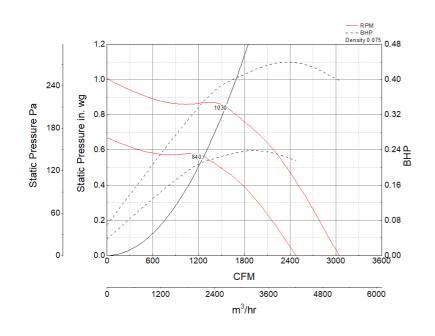

# **Performance Characteristics**

# Air and Sound Performance

| Motor HP | Max BHP | Max Fan<br>RPM | Min Fan<br>RPM | Ps (in. wg) | 0     | 0.125 | 0.25  | 0.375 | 0.5   | 0.625 | 0.75  |
|----------|---------|----------------|----------------|-------------|-------|-------|-------|-------|-------|-------|-------|
| 3/4      | 0.44    | 1030           | 840            | CFM         | 3,042 | 2,878 | 2,716 | 2,546 | 2,354 | 2,126 | 1,824 |
|          | 0.44    |                |                | Sones       | 14.3  | 13.6  | 13.1  | 12.7  | 12.3  | 11.7  | 11.1  |