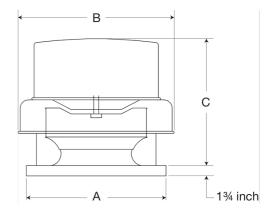

- •22 x 22 inch base with prepunched mounting holes for easy attachment to roof curb
- •Variable pitch adjustable motor pulley to optimize fan performance
- •18.5 x 18.5 inch recommended roof opening

## **Construction Features**

| <b>n</b> !                 | n i n i                         |  |  |  |  |
|----------------------------|---------------------------------|--|--|--|--|
| Drive Type                 | Belt Drive                      |  |  |  |  |
| Impeller Type              | Centrifugal Wheel               |  |  |  |  |
| Impeller Material          | Aluminum                        |  |  |  |  |
| Housing Material           | Spun Aluminum                   |  |  |  |  |
| Includes                   | Unassembled drive package       |  |  |  |  |
| Certifications             | AMCA Sound &Air                 |  |  |  |  |
| Certifications             | High Wind and Hurricane         |  |  |  |  |
| Certifications             | Seismic                         |  |  |  |  |
| Certifications             | UL/cUL 705                      |  |  |  |  |
| Drive Package Description  | Motor and drives shipped        |  |  |  |  |
| Drive I ackage Description | loose                           |  |  |  |  |
| Required Accessory         | Roof curb for new installations |  |  |  |  |
| Motor Information          |                                 |  |  |  |  |