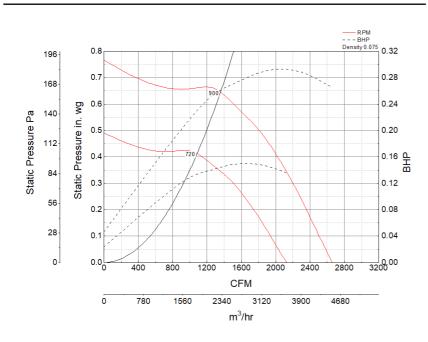

## **Performance Characteristics**

## Air and Sound Performance

| Motor HP | Max BHP | Max Fan<br>RPM | Min Fan<br>RPM | Ps (in. wg) | 0     | 0.125 | 0.25  | 0.375 | 0.5   | 0.625 |
|----------|---------|----------------|----------------|-------------|-------|-------|-------|-------|-------|-------|
| 1/2      | 0.29    | 900            | 720            | CFM         | 2,658 | 2,471 | 2,282 | 2,069 | 1,803 | 1,421 |
|          |         |                |                | Sones       | 11.6  | 11    | 10.6  | 10.2  | 9.6   | 8.9   |