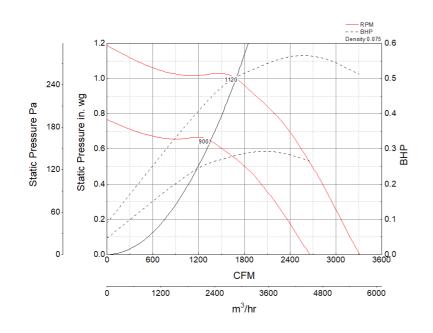

# **Performance Characteristics**

# Air and Sound Performance

| Motor HP | Max BHP | Max Fan<br>RPM | Min Fan<br>RPM | Ps (in. wg) | 0     | 0.125 | 0.25  | 0.375 | 0.5   | 0.625 | 0.75  | 0.875 |
|----------|---------|----------------|----------------|-------------|-------|-------|-------|-------|-------|-------|-------|-------|
| 1/2 0.56 | 0.56    | .56 1120       | 900            | CFM         | 3,308 | 3,157 | 3,008 | 2,855 | 2,688 | 2,508 | 2,290 | 2,013 |
|          | 0.56    |                |                | Sones       | 15.7  | 15.2  | 14.6  | 14.2  | 13.9  | 13.4  | 12.8  | 12.5  |