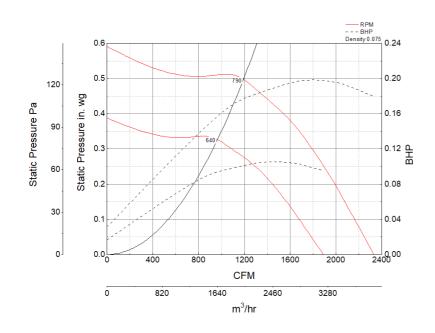

### **Performance Characteristics**

## Air and Sound Performance

| Motor HP | Max BHP  | Max Fan RPM | Min Fan RPM | Ps (in. wg) | 0     | 0.125 | 0.25  | 0.375 |
|----------|----------|-------------|-------------|-------------|-------|-------|-------|-------|
| 1/2      | 0.20 790 | 700         | 640         | CFM         | 2,334 | 2,121 | 1,894 | 1,611 |
| 1/3      |          | 790         |             | Sones       | 9.1   | 8.7   | 8.4   | 7.9   |