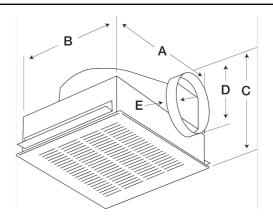

# **Construction Features**

| Drive Type         | Direct Drive      |  |  |  |
|--------------------|-------------------|--|--|--|
| Impeller Type      | Centrifugal Wheel |  |  |  |
| Impeller Material  | Polypropylene     |  |  |  |
| Housing Material   | Galvanized Steel  |  |  |  |
| Includes           | Backdraft damper  |  |  |  |
| Includes           | Mounting brackets |  |  |  |
| Certifications     | AMCA Air &Sound   |  |  |  |
| Certifications     | UL/cUL 507        |  |  |  |
| Speed Controllable | Yes               |  |  |  |