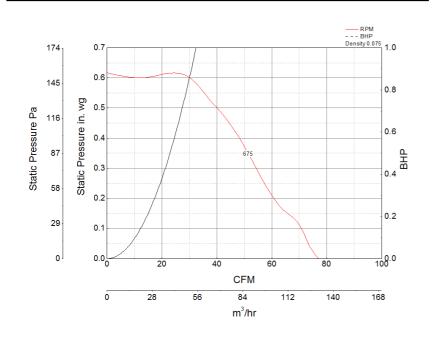

### **Performance Characteristics**

## Air and Sound Performance

|   | Watts | Max Fan RPM | Min Fan RPM | Ps (in. wg) | 0   | 0.125 | 0.25 | 0.375 |
|---|-------|-------------|-------------|-------------|-----|-------|------|-------|
| ı | 17.1  | 675         | 540         | CFM         | 89  | 71    | 54   | 35    |
|   | 17.1  | .1 675 540  | Sones       | 0.8         | 0.9 | 1.4   | 2    |       |