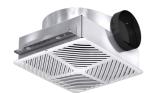

# Ceiling Fan Model SPB-70 70 CFM 120-1

Low profile bathroom exhaust fan, Model SP-B features a forward-curved wheel for low sound and high efficiency. Units are ideal for residential, multi-family or hotel applications.