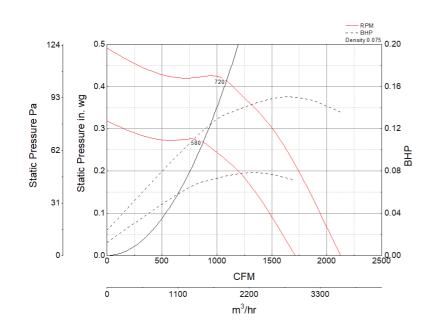

# **Performance Characteristics**

# Air and Sound Performance

| Motor HP | Max BHP | Max Fan RPM | Min Fan RPM | Ps (in. wg) | 0     | 0.125 | 0.25  | 0.375 |
|----------|---------|-------------|-------------|-------------|-------|-------|-------|-------|
| 1/4      | 0.15    | 720         | 580         | CFM         | 2,127 | 1,893 | 1,632 | 1,243 |
| 1/4 0.15 | 0.15    |             |             | Sones       | 7.8   | 7.5   | 7.2   | 6.8   |