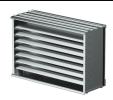

# Extruded Aluminum Brick Vent, 15 In X 7 In

Brick vents provide a permanent means of ventilation for crawl spaces, hung ceilings, incinerator rooms, chimney flues, foundations, pipe spaces and corridors. Extruded construction provides a quality finished appearance. A high water stop at the rear and deep overlapping blades with storm stops provide maximum resistance to rain and weather.

- •Anodized aluminum construction
- ●Built in aluminum mesh insect screen