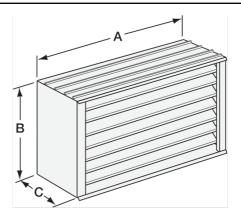

#### SKU BVE157

Job Name: Mark: Submitted By: Date: 09/05/2025

# Extruded Aluminum Brick Vent, 15 In X 7 In

Brick vents provide a permanent means of ventilation for crawl spaces, hung ceilings, incinerator rooms, chimney flues, foundations, pipe spaces and corridors. Extruded construction provides a quality finished appearance. A high water stop at the rear and deep overlapping blades with storm stops provide maximum resistance to rain and weather.