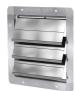

## Backdraft damper, vertical mount, Model BD-320, 18 In Sq, Flange on Discharge, Performance up to 1,500 ft/min

The BD-320 is a vertical mount backdraft damper designed to allow horizontal airflow and prevent reverse airflow. The dampers are opened by air pressure differential and closed by gravity. The damper features a galvanized steel frame with a flange on the discharge side and aluminum blades.