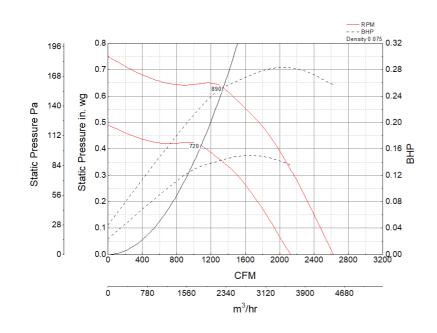

## **Performance Characteristics**

### Air and Sound Performance

| Motor HP | Max BHP | Max Fan<br>RPM | Min Fan<br>RPM | Ps (in. wg) | 0     | 0.125 | 0.25  | 0.375 | 0.5   | 0.625 |
|----------|---------|----------------|----------------|-------------|-------|-------|-------|-------|-------|-------|
| 1/4      | 0.28    | 890            | 720            | CFM         | 2,629 | 2,439 | 2,248 | 2,031 | 1,757 | 1,355 |
|          |         |                |                | Sones       | 11.3  | 10.8  | 10.4  | 10    | 9.3   | 8.7   |