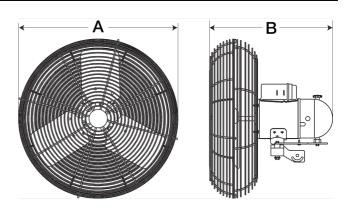

# Oscillating Air Circulator, Model ICO-30, 1/2HP, 115V, 1Ph, 8674-9612 CFM

Model ICO, oscillating circulator fans are designed for air movement in humid and demanding applications. Units are ideal for spot cooling and recirculating air in factories, warehouses, manufacturing facilities and garages. Units sweep through 45° or 90° arc. Mounting accessory sold separately.

#### **Construction Features**

| Drive Type         | Direct Drive                 |
|--------------------|------------------------------|
| Impeller Type      | Propeller                    |
| Impeller Material  | Aluminum                     |
| Includes           | Mounting hardware            |
| Includes           | Power cord with 3-prong plug |
| Certifications     | UL/cUL 507                   |
| Required Accessory | Mounting accessory           |