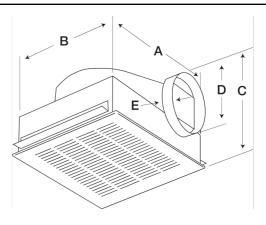

## **Construction Features**

| Drive Type         | Direct Drive      |
|--------------------|-------------------|
| Impeller Type      | Centrifugal Wheel |
| Impeller Material  | Polypropylene     |
| Housing Material   | Galvanized Steel  |
| Includes           | Backdraft damper  |
| Includes           | Mounting brackets |
| Certifications     | AMCA Air &Sound   |
| Certifications     | UL/cUL 507        |
| Speed Controllable | Yes               |