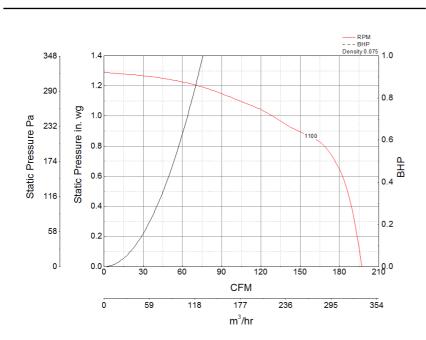

#### **Performance Characteristics**

### Air and Sound Performance

| Watts | Max Fan<br>RPM | Min Fan<br>RPM | Ps (in. wg) | 0   | 0.125 | 0.25 | 0.375 | 0.5 | 0.625 | 0.75 | 0.875 | 1   |
|-------|----------------|----------------|-------------|-----|-------|------|-------|-----|-------|------|-------|-----|
| 170   | 1100           | 000            | CFM         | 197 | 194   | 191  | 187   | 184 | 181   | 166  | 151   | 128 |
| 172   | 1100           | 880            | Sones       | 3.5 | 4     | 4.5  | 4.5   | 5   | 5     | 5.5  | 5.5   | 55  |