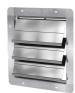

## Backdraft damper, vertical mount, Model BD-320, 12 In Sq, Flange on Discharge, Performance up to 1,500 ft/min

The BD-320 is a vertical mount backdraft damper designed to allow horizontal airflow and prevent reverse airflow. The dampers are opened by air pressure differential and closed by gravity. The damper features a galvanized steel frame with a flange on the discharge side and aluminum blades.