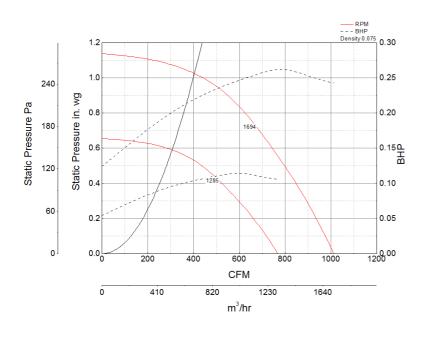

## Air and Sound Performance

| Motor HP | Max BHP | Max Fan<br>RPM | Min Fan<br>RPM | Ps (in.<br>wg) | 0     | 0.125 | 0.25 | 0.375 | 0.5  | 0.625 | 0.75 | 0.875 | 1    |
|----------|---------|----------------|----------------|----------------|-------|-------|------|-------|------|-------|------|-------|------|
| 1/4 0.26 | 0.26    | 1694           | 1285           | CFM            | 1,012 | 965   | 914  | 858   | 798  | 729   | 654  | 558   | 437  |
|          | 0.26    |                |                | Sones          | 16.3  | 16    | 15.7 | 14.9  | 14.3 | 13.8  | 13.3 | 12.8  | 12.3 |