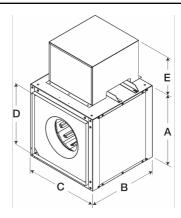

- •11.875 x 11.875 inch inlet width x height
- •11.875 x 11.875 inch outlet width x height
- Horizontal or vertical mounting