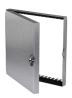

# Hinged Access Door, 24 In Sq

Access doors are designed for use in low to medium pressure duct systems. They provide a durable, practical, and inexpensive means of gaining access to damper components inside the ductwork.

- ●Continuous piano-style hinge
- •23.25 x 23.25 inch recommended duct opening

# **Construction Features**

| Frame Material          | Galvanized Steel |
|-------------------------|------------------|
| Door Panel Construction | Galvanized Steel |
| Insulation              | 1 in fiberglass  |