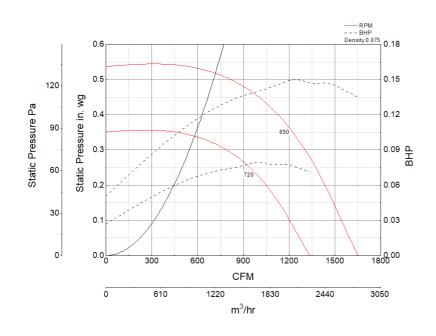

# **Performance Characteristics**

# Air and Sound Performance

| Motor HP | Max BHP | Max Fan RPM | Min Fan RPM | Ps (in. wg) | 0     | 0.125 | 0.25  | 0.375 |
|----------|---------|-------------|-------------|-------------|-------|-------|-------|-------|
| 1./0     | 0.15    | 890         | 720         | CFM         | 1,651 | 1,517 | 1,372 | 1,173 |
| 1/2      | 0.15    |             |             | Sones       | 7.5   | 7.5   | 7.1   | 6.6   |