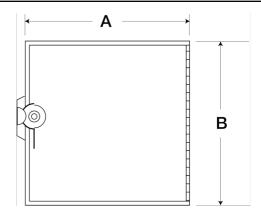

# Hinged Access Door, 20 In Sq

Access doors are designed for use in low to medium pressure duct systems. They provide a durable, practical, and inexpensive means of gaining access to damper components inside the ductwork.

- ●Continuous piano-style hinge
- •19.25 x 19.25 inch recommended duct opening