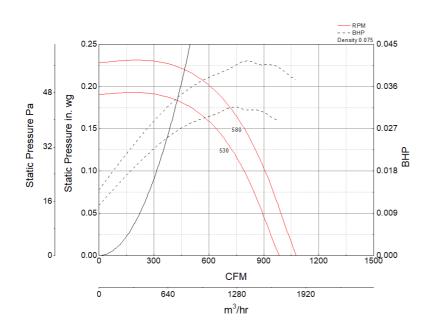

# **Performance Characteristics**

# Air and Sound Performance

| Motor HP | Max BHP  | Max Fan RPM | Min Fan RPM  | Ps (in. wg) | 0     | 0.125 |     |
|----------|----------|-------------|--------------|-------------|-------|-------|-----|
| 1/0      | 0.04 580 | CFM         | 0.04 580 530 | 520         | CFM   | 1,076 | 855 |
| 1/2      |          | 580         |              | 530         | Sones | 4.9   | 4.9 |