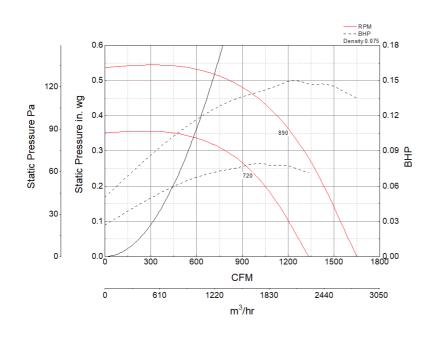

# **Performance Characteristics**

# Air and Sound Performance

| Motor HP | Max BHP  | Max Fan RPM | Min Fan RPM | Ps (in. wg) | 0     | 0.125 | 0.25  | 0.375 |
|----------|----------|-------------|-------------|-------------|-------|-------|-------|-------|
| 1/0      | 0.15 890 | 000         | 720         | CFM         | 1,651 | 1,517 | 1,372 | 1,173 |
| 1/2      |          | 890         |             | Sones       | 7.5   | 7.5   | 7.1   | 6.6   |