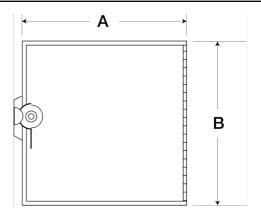

#### SKU HAD-10-16X16

Job Name: Mark: Submitted By: Date: 09/05/2025

# Hinged Access Door, 16 In Sq



Access doors are designed for use in low to medium pressure duct systems. They provide a durable, practical, and inexpensive means of gaining access to damper components inside the ductwork.

- ●Continuous piano-style hinge
- •15.25 x 15.25 inch recommended duct opening

### Certifications



### **Performance Characteristics**

No Fan Curve Available.

## **Construction Features**

| Frame Material          | Galvanized Steel |
|-------------------------|------------------|
| Door Panel Construction | Galvanized Steel |
| Insulation              | 1 in fiberglass  |
|                         |                  |