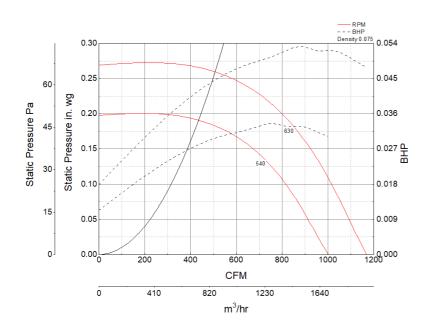

# **Performance Characteristics**

# Air and Sound Performance

| Motor HP | Max BHP      | Max Fan RPM | Min Fan RPM | Ps (in. wg) | 0     | 0.125 |
|----------|--------------|-------------|-------------|-------------|-------|-------|
| 1 /2     | 0.05         | (20)        | 540         | CFM         | 1,169 | 972   |
| 1/3      | 1/3 0.05 630 | 540         | Sones       | 5.2         | 5.3   |       |