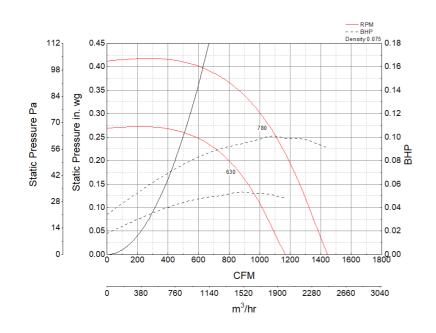

# **Performance Characteristics**

# Air and Sound Performance

| Motor HP | Max BHP      | Max Fan RPM | Min Fan RPM | Ps (in. wg) | 0     | 0.125 | 0.25  | 0.375 |
|----------|--------------|-------------|-------------|-------------|-------|-------|-------|-------|
| 1./2     | 0.10 780 630 | 700         | 620         | CFM         | 1,447 | 1,293 | 1,109 | 751   |
| 1/3      |              | 630         | Sones       | 6.5         | 6.5   | 6     | 6.1   |       |