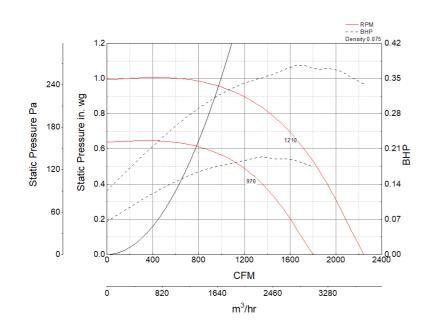

# **Performance Characteristics**

# Air and Sound Performance

| Motor HP | Max BHP | Max Fan<br>RPM | Min Fan<br>RPM | Ps (in. wg) | 0     | 0.125 | 0.25  | 0.375 | 0.5   | 0.625 | 0.75  | 0.875 |
|----------|---------|----------------|----------------|-------------|-------|-------|-------|-------|-------|-------|-------|-------|
| 1/3 0.37 | 1210    | 970            | CFM            | 2,245       | 2,144 | 2,048 | 1,946 | 1,830 | 1,689 | 1,515 | 1,242 |       |
|          |         |                | Sones          | 12.3        | 12.1  | 11.6  | 11.1  | 1.6   | 10.2  | 9.7   | 9     |       |