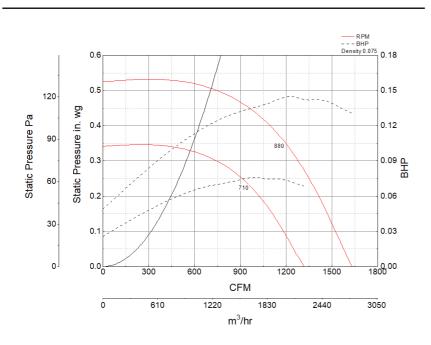

## Performance Characteristics

#### Air and Sound Performance

| Motor HP | Max BHP | Max Fan RPM | Min Fan RPM | Ps (in. wg) | 0     | 0.125 | 0.25  | 0.375 |
|----------|---------|-------------|-------------|-------------|-------|-------|-------|-------|
| 1/4 0.14 | 000     | 880 710     | CFM         | 1,632       | 1,497 | 1,349 | 1,143 |       |
|          | 880     |             | Sones       | 7.4         | 7.4   | 7     | 6.5   |       |