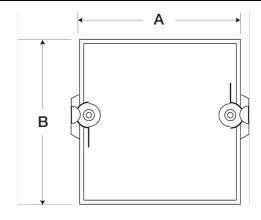

# Cam style access door, 16 In Sq

Access doors are designed for use in low to medium pressure duct systems. They provide a durable, practical, and inexpensive means of gaining access to damper components inside the ductwork.

- •Plated steel latches with galvanized steel strikes
- •15.25 x 15.25 inch recommended duct opening

# **Construction Features**

| Frame Material          | Galvanized Steel |
|-------------------------|------------------|
| Door Panel Construction | Galvanized Steel |
| Insulation              | 1 in fiberglass  |