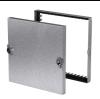

# Cam style access door, 16 In Sq

Access doors are designed for use in low to medium pressure duct systems. They provide a durable, practical, and inexpensive means of gaining access to damper components inside the ductwork.

- •Plated steel latches with galvanized steel strikes
- •15.25 x 15.25 inch recommended duct opening