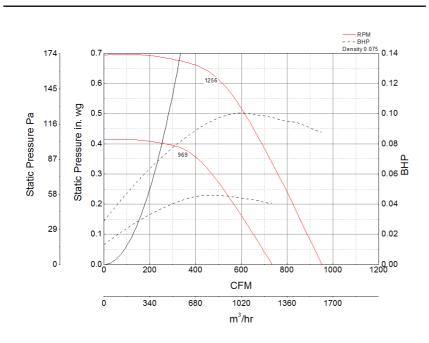

#### Air and Sound Performance

| Motor HP | Max BHP | Max Fan<br>RPM | Min Fan<br>RPM | Ps (in. wg) | 0   | 0.125 | 0.25 | 0.375 | 0.5 | 0.625 |
|----------|---------|----------------|----------------|-------------|-----|-------|------|-------|-----|-------|
| 1/4      | 0.10    | 1056           | 0.00           | CFM         | 952 | 873   | 793  | 707   | 614 | 483   |
|          |         | 1256 969       | 969            | Sones       | 9.3 | 9.1   | 8.7  | 8.3   | 7.9 | 7.6   |