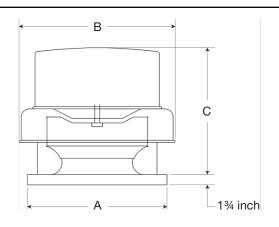

- •19 x 19 inch base with prepunched mounting holes for easy attachment to roof curb
- •Variable pitch adjustable motor pulley to optimize fan performance
- •15.5 x 15.5 inch recommended roof opening