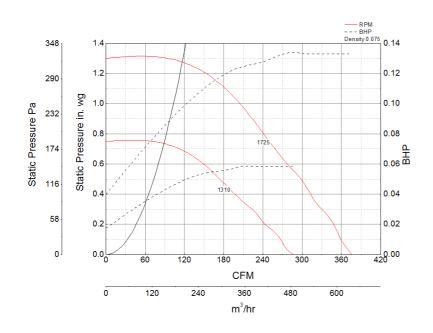

# **Performance Characteristics**

# Air and Sound Performance

| Motor HP | Max BHP | Max Fan<br>RPM | Min Fan<br>RPM | Ps (in.<br>wg) | 0    | 0.125 | 0.25 | 0.375 | 0.5  | 0.625 | 0.75 | 0.875 | 1   |
|----------|---------|----------------|----------------|----------------|------|-------|------|-------|------|-------|------|-------|-----|
| 1/4      | 0.12    | 1725           | 1310           | CFM            | 376  | 356   | 339  | 316   | 297  | 273   | 250  | 227   | 205 |
|          | 0.13    |                |                | Sones          | 11.3 | 11.2  | 11.2 | 10.8  | 10.5 | 10.2  | 9.9  | 9.7   | 9.5 |